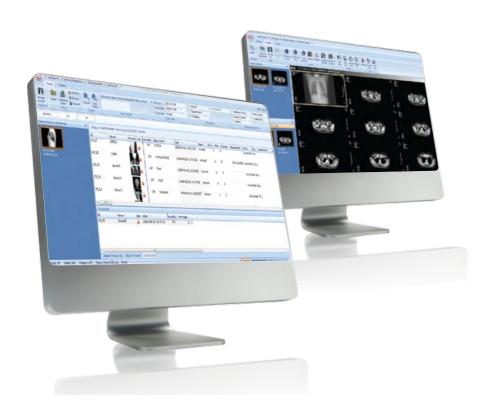

## PPWEB (PACSPLUS Web-PACS)

PPWeb system provides PACS administrators, radiologists and other physicians with on-demand cost-effective access to clinical images from virtually any location. Patient data can be accessed via a web browser whether you are located on-site at the hospital, at your office, or at home. Only approved users who possess the required credentials can access the Web-PACS system. PPWeb enables teleradiology system through its optimized web-based design.

## **Features**

- » View or Diagnose images from anywhere with internet connection.
- » Utilize in emergency or off-site diagnosis.
- » No need for expensive PACS server client.
- » Manage access to images to authorized user only.
- » No need for separate installation. (uses web browser plug-in)
- » Most economical solution