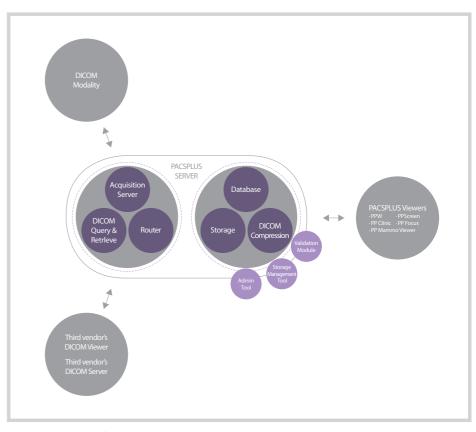

ACSPLUS Web-PACS)

PPWeb system provides PACS administrators, radiologists and other physicians with on-demand cost-effective access to clinical images from virtually any location. Patient data can be accessed via a web browser whether you are located on-site at the hospital, at your office, or at home. Only approved users who possess the required credentials can access the Web-PACS system. PPWeb enables teleradiology system through its optimized web-based design.



## **Features**

- » View or Diagnose images from anywhere with internet connection.
- » Utilize in emergency or off-site diagnosis.
- » No need for expensive PACS server client.
- » Manage access to images to authorized user only.
- » No need for separate installation. (uses web browser plug-in)
- » Most economical solution



**PACSPLUS SERVER Configuration**