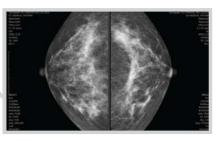

## PPMAMMO QC & Viewer

PACSPLUS MAMMO QC is a quality control station automatically generates symmetrical 2 on 1 stitched images. Without complicated hanging protocol of other MAMMO viewers, PPMAMMO QC dramatically increase the speed of image display and storage capacity of typically high-volume of breast images as well as enhance ease of use. PPMAMMO makes it possible to work interactively and intelligently through information sharing and offer fast access to patient images.

## **Features**

- » Auto trimming process of image increases storage capacity
- » Auto stitching of two images with aligning height of both nipples
- » Reduce volume of the image without image loss
- » W/L, Zoom in/out, magnifying glass, etc
- » Import JPG, BMP, TIFF, etc to DICOM
- » Publisher provides patient CD/DVD
- DICOM Print
- Support DICOM storage SCP/SCU

Trimming unnecessary space

Matching and Stitching R/L

Report

Zooming