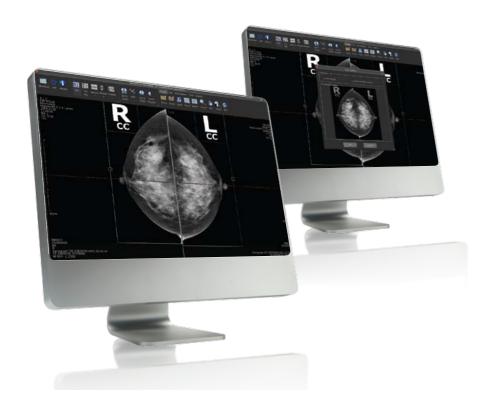

## PPMAMMO QC & Viewer

PACSPLUS MAMMO QC is a quality control station automatically generates symmetrical 2 on 1 stitched images. Without complicated hanging protocol of other MAMMO viewers, PPMAMMO QC dramatically increase the speed of image display and storage capacity of typically high-volume of breast images as well as enhance ease of use. PPMAMMO makes it possible to work interactively and intelligently through information sharing and offer fast access to patient images.

## **Features**

- » Auto trimming process of image increases storage capacity
- » Auto stitching of two images with aligning height of both nipples
- » Reduce volume of the image without image loss
- » W/L, Zoom in/out, magnifying glass, etc
- » Import JPG, BMP, TIFF, etc to DICOM
- » Publisher provides patient CD/DVD
- DICOM Print
- Support DICOM storage SCP/SCU