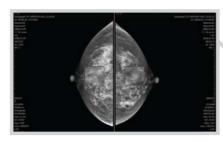

y control station automatically generates symmetrical 2 on 1 stitched images. Without complicated hanging protocol of other MAMMO viewers, PPMAMMO QC dramatically increase the speed of image display and storage capacity of typically high-volume of breast images as well as enhance ease of use. PPMAMMO makes it possible to work interactively and intelligently through information sharing and offer fast access to patient images.



## **Features**

- » Auto trimming process of image increases storage capacity
- » Auto stitching of two images with aligning height of both nipples
- » Reduce volume of the image without image loss
- » W/L, Zoom in/out, magnifying glass, etc
- » Import JPG, BMP, TIFF, etc to DICOM
- » Publisher provides patient CD/DVD
- DICOM Print
- Support DICOM storage SCP/SCU



Trimming unnecessary space



Matching and Stitching R/L



Report



Zooming