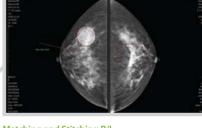

y generates symmetrical 2 on 1 stitched images. Without complicated hanging protocol of other MAMMO viewers, PPMAMMO QC dramatically increase the speed of image display and storage capacity of typically high-volume of breast images as well as enhance ease of use. PPMAMMO makes it possible to work interactively and intelligently through information sharing and offer fast access to patient images.



## **Features**

- » Auto trimming process of image increases storage capacity
- » Auto stitching of two images with aligning height of both nipples
- » Reduce volume of the image without image loss
- » W/L, Zoom in/out, magnifying glass, etc
- » Import JPG, BMP, TIFF, etc to DICOM
- » Publisher provides patient CD/DVD
- DICOM Print
- Support DICOM storage SCP/SCU



Trimming unnecessary space



Matching and Stitching R/L



Report



Zooming