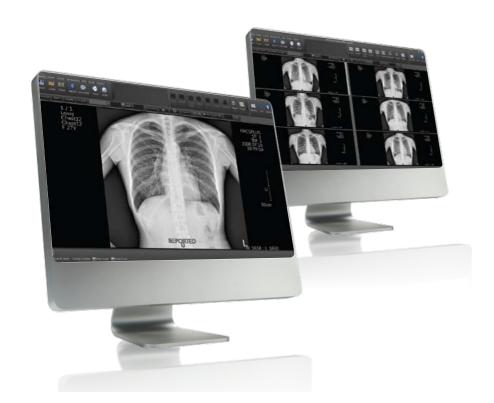

## PPSCREEN (PACSPLUS Screen Viewer)

PACSPLUS SCREEN is a software for multi diagnosis. Image search, display, save, report can be done in PPSCREEN as well as database management function. It is very efficient to interface with HIS to manage patient data exam and image. It is a DICOM compatible and easy to interface with other PACS and modality.

## **Features**

- » Multi exam display
- » Multi exam reading
- » Code reading
- » R/L sync (Zoom, Panning, Magnifying glass)
- » Comparison mode with previous exam and various layout
- » Various image processing and editing
- » DICOM image display and Non-DICOM image (JPEG, TIFF, BMP) to DICOM format file
- » DICOM Storage, Query & Retrieve, DICOM DIR
- » Backup to CD/DVD
- » Interface with other DICOM Viewer