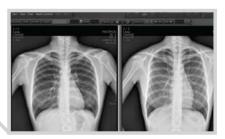

## **Features**

- » Multi exam display
- » Multi exam reading
- » Code reading
- » R/L sync (Zoom, Panning, Magnifying glass)
- » Comparison mode with previous exam and various layout
- » Various image processing and editing
- » DICOM image display and Non-DICOM image (JPEG, TIFF, BMP) to DICOM format file
- » DICOM Storage, Query & Retrieve, DICOM DIR
- » Backup to CD/DVD
- » Interface with other DICOM Viewer

Multi exam display

**Display layout** 

Comparison mode