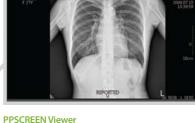

## PPSCREEN (PACSPLUS Screen Viewer)

PACSPLUS SCREEN is a software for multi diagnosis. Image search, display, save, report can be done in PPSCREEN as well as database management function. It is very efficient to interface with HIS to manage patient data exam and image. It is a DICOM compatible and easy to interface with other PACS and modality.

## **Features**

- » Multi exam display
- » Multi exam reading
- » Code reading
- » R/L sync (Zoom, Panning, Magnifying glass)
- » Comparison mode with previous exam and various layout
- » Various image processing and editing
- » DICOM image display and Non-DICOM image (JPEG, TIFF, BMP) to DICOM format file
- » DICOM Storage, Query & Retrieve, DICOM DIR
- » Backup to CD/DVD
- » Interface with other DICOM Viewer